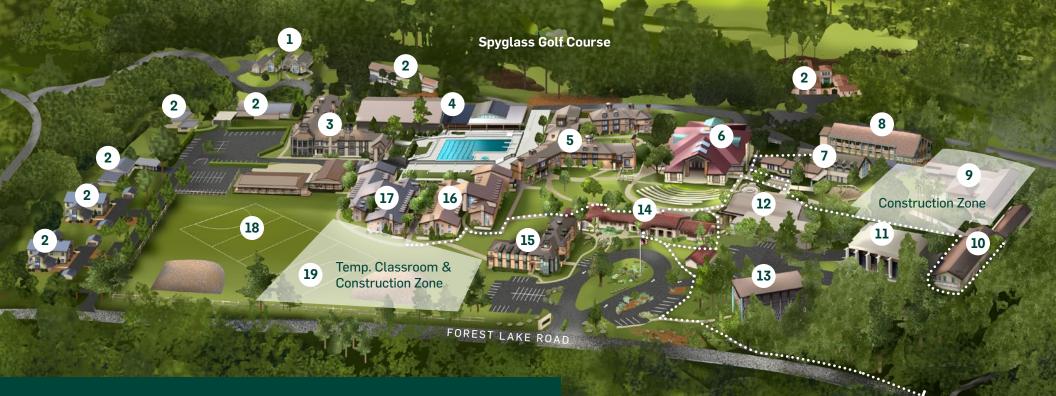

## **STEVENSON**

PEBBLE BEACH, CA

- 1. President's Residence
- 2. Faculty Housing
- 3. Atwood Family Hall
- 4. Gymnasium, Pool, and Weight Room
- 5. Day Hall
- 6. Rosen Family Student Center and Wandke Amphitheater
- 7. Learning Commons
- 8. Talbott Academic Center
- 9. Construction Zone
- 10. S.F.B. Morse Fine Arts Center
- 11. Keck Auditorium
- 12. Reid Dining Hall
- 13. Erdman Memorial Chapel
- 14. Douglas Hall
- 15. Barrows Hall

- 16. Silverado Hall
- 17. Wilson Hall
- 18. Wilson Field and Softball Field
- 19. Temporary Classroom and Construction Zone
- 20. Activities and Maintenance Complex
- 21. Blomquist Baseball Field
- 22. Faculty Housing
- 23. Jeff and Beth Young Athletics Fields
- 24. Tennis Courts
- 25. Construction Parking and Storage
- •••••• Construction Walking Path